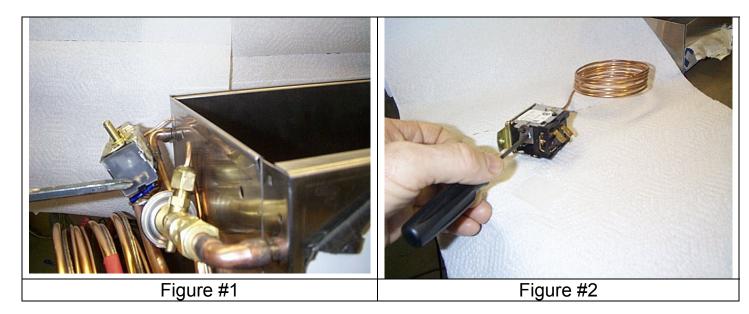

## SEA FROST®

## BD FREEZER BIN THERMOSTAT ADJUSTMENT INSTRUCTIONS

- 1) Remove the (4) screws inside the Bin that hold the cover.
- 2) Remove the thermostat knob by pulling straight up.
- 3) Remove the two thermostat screws on either side of the knob
- 4) Remove thermostat cover by moving it directly away from the bin.
- 5) Thermostat will be reveled, note plastic end cover. See figure #1.
- 6) Remove the plastic end cover by prying and sliding it with small flat blade screwdriver.
- 7) Turn adjustment screw one to one and half turns clockwise to "warm" the control. See Figure #2.
- 8) Reassemble. Note the knob must engage in the tab sticking up next to the shaft.